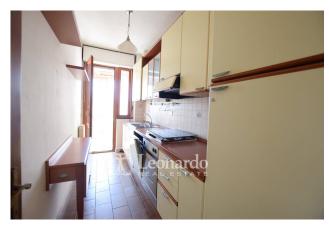

The apartment for sale comprises: an entrance hall leading to the living area with a separate kitchen (which can easily be converted into an open-plan space), a living room, and a covered balcony connecting the two areas. A convenient hallway perfectly separates the two spaces, leading to the sleeping area. The bathroom with a window and bathtub, a utility room that can be used as a study or a third bedroom, and offers the possibility of creating a second bathroom, complete the property. A double bedroom with a balcony and a further medium-sized bedroom also share a balcony complete the property.