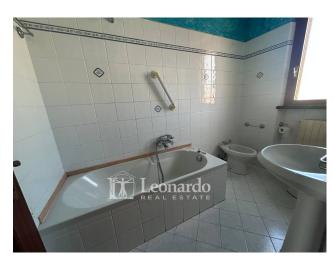

The apartment for sale comprises: an entrance hall leading to the living area with a separate kitchen (which can easily be converted into an open-plan space), a living room, and a covered balcony connecting the two areas. A convenient hallway perfectly separates the two spaces, leading to the sleeping area. The bathroom with a window and bathtub, a utility room that can be used as a study or a third bedroom, and offers the possibility of creating a second bathroom, complete the property. A double bedroom with a balcony and a further medium-sized bedroom also share a balcony complete the property.