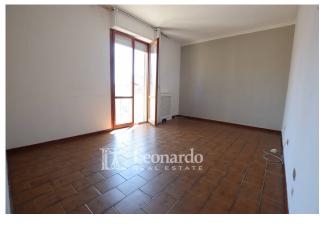

The apartment for sale comprises: an entrance hall leading to the living area with a separate kitchen (which can easily be converted into an open-plan space), a living room, and a covered balcony connecting the two areas. A convenient hallway perfectly separates the two spaces, leading to the sleeping area. The bathroom with a window and bathtub, a utility room that can be used as a study or a third bedroom, and offers the possibility of creating a second bathroom, complete the property. A double bedroom with a balcony and a further medium-sized bedroom also share a balcony complete the property.