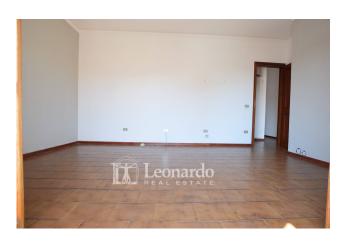

The apartment for sale comprises: an entrance hall leading to the living area with a separate kitchen (which can easily be converted into an open-plan space), a living room, and a covered balcony connecting the two areas. A convenient hallway perfectly separates the two spaces, leading to the sleeping area. The bathroom with a window and bathtub, a utility room that can be used as a study or a third bedroom, and offers the possibility of creating a second bathroom, complete the property. A double bedroom with a balcony and a further medium-sized bedroom also share a balcony complete the property.