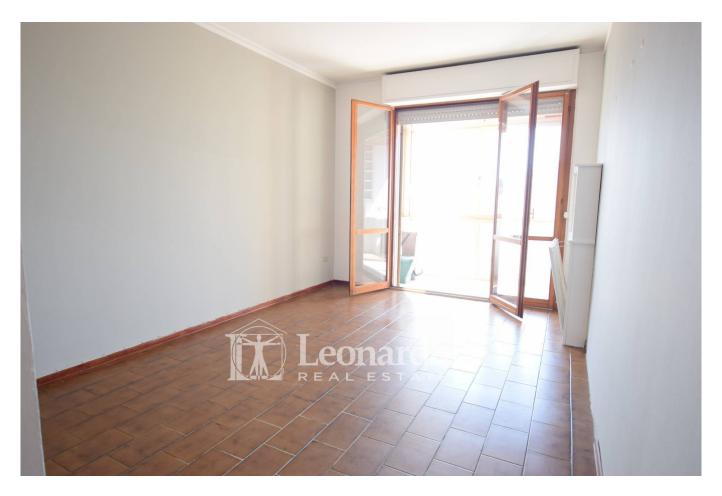

#### (REF. MP426)

In one of Viareggio's most sought-after areas, just 850 meters from the beach, Agenzia Immobiliare Leonardo offers a new-to-the-market 80 sq m apartment with three sides and two bedrooms, a study or a third bedroom, located in a recently renovated and well-maintained condominium. The property is located on the second floor (without an elevator) and comes with an internal parking space. The property extends over 80 square meters with well-distributed spaces, featuring 1980s finishes and a bright and airy atmosphere thanks to the exposure on three sides with comfortable balconies.

The apartment for sale comprises: an entrance hall leading to the living area with a separate kitchen (which can easily be converted into an open-plan space), a living room, and a covered balcony connecting the two areas. A convenient hallway perfectly separates the two spaces, leading to the sleeping area. The bathroom with a window and bathtub, a utility room that can be used as a study or a third bedroom, and offers the possibility of creating a second bathroom, complete the property. A double bedroom with a balcony and a further medium-sized bedroom also share a balcony complete the property.