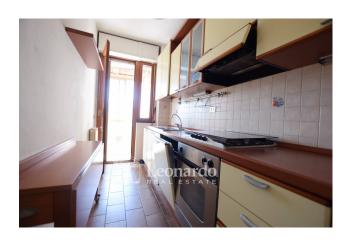

The apartment for sale comprises: an entrance hall leading to the living area with a separate kitchen (which can easily be converted into an open-plan space), a living room, and a covered balcony connecting the two areas. A convenient hallway perfectly separates the two spaces, leading to the sleeping area. The bathroom with a window and bathtub, a utility room that can be used as a study or a third bedroom, and offers the possibility of creating a second bathroom, complete the property. A double bedroom with a balcony and a further medium-sized bedroom also share a balcony complete the property.