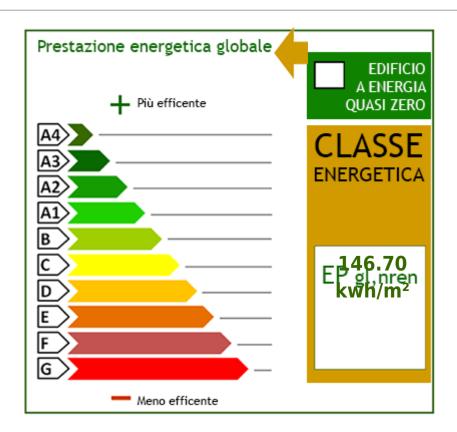

# **Property details**

| Code: MP438                                   | Reason: Sale                    |
|-----------------------------------------------|---------------------------------|
| Type: Apartment                               | <b>Region</b> : Toscana         |
| Province: Lucca                               | <b>Municipality</b> : Viareggio |
| Area: Marco Polo/ Don Bosco                   | Price: € 210.000 negotiable     |
| <b>Total Square Meters</b> : 80 square meters | Bedrooms: 2                     |
| Bathrooms: 1                                  | Rooms: 4                        |
| : 157                                         | : 3                             |
| : 1980                                        | : € 100                         |
| : Yes                                         | : 850 meters                    |