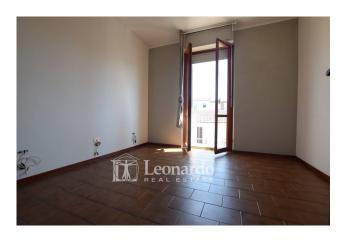

The apartment for sale comprises: an entrance hall leading to the living area with a separate kitchen (which can easily be converted into an open-plan space), a living room, and a covered balcony connecting the two areas. A convenient hallway perfectly separates the two spaces, leading to the sleeping area. The bathroom with a window and bathtub, a utility room that can be used as a study or a third bedroom, and offers the possibility of creating a second bathroom, complete the property. A double bedroom with a balcony and a further medium-sized bedroom also share a balcony complete the property.