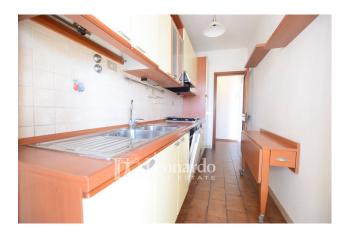

The apartment for sale comprises: an entrance hall leading to the living area with a separate kitchen (which can easily be converted into an open-plan space), a living room, and a covered balcony connecting the two areas. A convenient hallway perfectly separates the two spaces, leading to the sleeping area. The bathroom with a window and bathtub, a utility room that can be used as a study or a third bedroom, and offers the possibility of creating a second bathroom, complete the property. A double bedroom with a balcony and a further medium-sized bedroom also share a balcony complete the property.