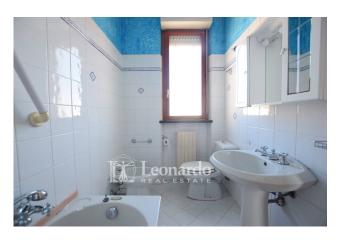

The apartment for sale comprises: an entrance hall leading to the living area with a separate kitchen (which can easily be converted into an open-plan space), a living room, and a covered balcony connecting the two areas. A convenient hallway perfectly separates the two spaces, leading to the sleeping area. The bathroom with a window and bathtub, a utility room that can be used as a study or a third bedroom, and offers the possibility of creating a second bathroom, complete the property. A double bedroom with a balcony and a further medium-sized bedroom also share a balcony complete the property.