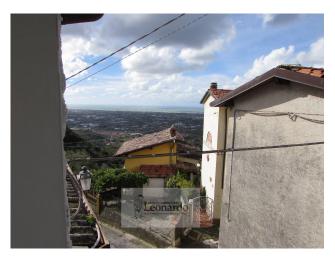

# Indipendent house for Sale to Camaiore Area: Collina

# 118 square meters | Bathrooms: 2 | Bedrooms: 2 | Rooms: 5

Terratetto in Camaiore, hilly area.

luminous detached house compactly renovated with a beautiful view of the sea and mountains, in a place of priceless tranquility.

We climb a flight of exposed stairs to the first double room on the left and the 25 sqm equipped terrace on the right from where you can admire a spectacular landscape on the valley.

On the second floor the second double room and a service bathroom with shower.

#### **Features**

| Terrace: 25 m <sup>2</sup> | Tv Antenna: Autonomous | Fireplace |
|----------------------------|------------------------|-----------|
| Parquet                    | Wiring: By Law         | Shower    |
| Wooden Window Frames       | Sea View               |           |