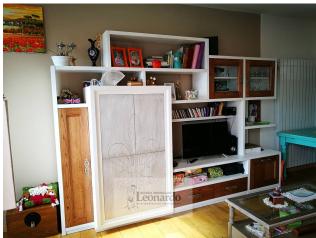

The 118 square metre property is so arranged: terraced courtyard that leads to the well-organized entrance with disengagement and a large bathroom with shower, the stairs take us to the living area of the ground floor, where we find the kitchen and the living room very bright, with a beautiful fireplace.

#### **Features**

| Terrace: 25 m <sup>2</sup> | Tv Antenna: Autonomous | Fireplace |
|----------------------------|------------------------|-----------|
| Parquet                    | Wiring: By Law         | Shower    |
| Wooden Window Frames       | Sea View               |           |