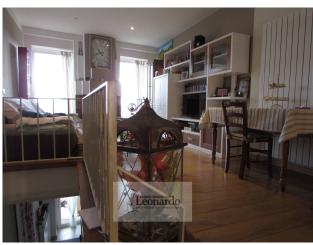

The 118 square metre property is so arranged: terraced courtyard that leads to the well-organized entrance with disengagement and a large bathroom with shower, the stairs take us to the living area of the ground floor, where we find the kitchen and the living room very bright, with a beautiful fireplace.

We climb a flight of exposed stairs to the first double room on the left and the 25 sqm equipped terrace on the right from where you can admire a spectacular landscape on the valley.

On the second floor the second double room and a service bathroom with shower.