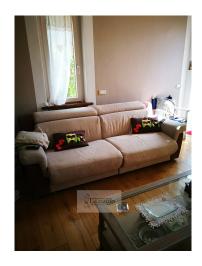

The 118 square metre property is so arranged: terraced courtyard that leads to the well-organized entrance with disengagement and a large bathroom with shower, the stairs take us to the living area of the ground floor, where we find the kitchen and the living room very bright, with a beautiful fireplace.