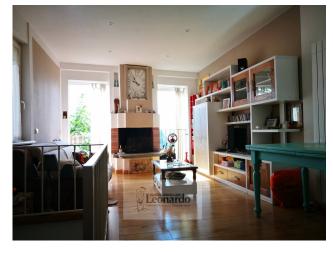

The 118 square metre property is so arranged: terraced courtyard that leads to the well-organized entrance with disengagement and a large bathroom with shower, the stairs take us to the living area of the ground floor, where we find the kitchen and the living room very bright, with a beautiful fireplace.

We climb a flight of exposed stairs to the first double room on the left and the 25 sqm equipped terrace on the right from where you can admire a spectacular landscape on the valley.

On the second floor the second double room and a service bathroom with shower.

#### **Features**

| Terrace: 25 m <sup>2</sup> | Tv Antenna: Autonomous | Fireplace |
|----------------------------|------------------------|-----------|
| Parquet                    | Wiring: By Law         | Shower    |
| Wooden Window Frames       | Sea View               |           |