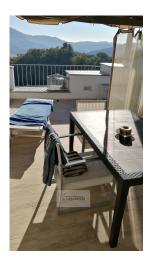

We climb a flight of exposed stairs to the first double room on the left and the 25 sqm equipped terrace on the right from where you can admire a spectacular landscape on the valley.

On the second floor the second double room and a service bathroom with shower.

#### **Features**

| Terrace: 25 m <sup>2</sup> | Tv Antenna: Autonomous | Fireplace |
|----------------------------|------------------------|-----------|
| Parquet                    | Wiring: By Law         | Shower    |
| Wooden Window Frames       | Sea View               |           |