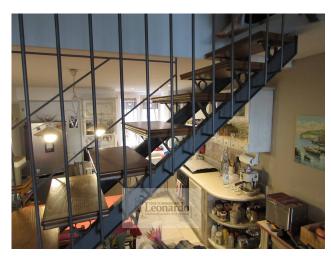

The 118 square metre property is so arranged: terraced courtyard that leads to the well-organized entrance with disengagement and a large bathroom with shower, the stairs take us to the living area of the ground floor, where we find the kitchen and the living room very bright, with a beautiful fireplace.

We climb a flight of exposed stairs to the first double room on the left and the 25 sqm equipped terrace on the right from where you can admire a spectacular landscape on the valley.

On the second floor the second double room and a service bathroom with shower.