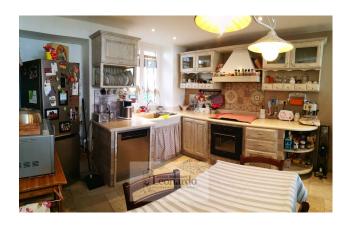

The 118 square metre property is so arranged: terraced courtyard that leads to the well-organized entrance with disengagement and a large bathroom with shower, the stairs take us to the living area of the ground floor, where we find the kitchen and the living room very bright, with a beautiful fireplace.