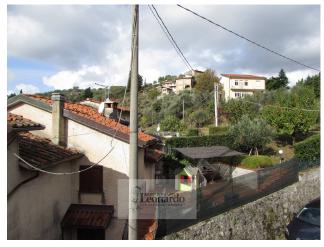

The 118 square metre property is so arranged: terraced courtyard that leads to the well-organized entrance with disengagement and a large bathroom with shower, the stairs take us to the living area of the ground floor, where we find the kitchen and the living room very bright, with a beautiful fireplace.

We climb a flight of exposed stairs to the first double room on the left and the 25 sqm equipped terrace on the right from where you can admire a spectacular landscape on the valley.

On the second floor the second double room and a service bathroom with shower.