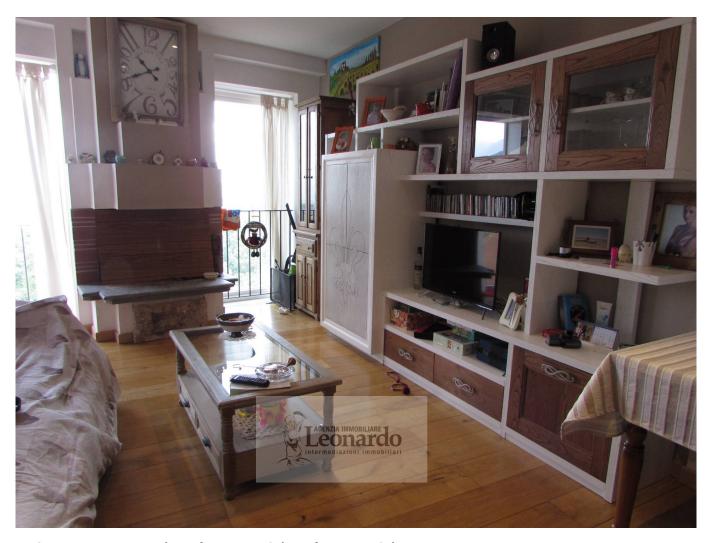

The 118 square metre property is so arranged: terraced courtyard that leads to the well-organized entrance with disengagement and a large bathroom with shower, the stairs take us to the living area of the ground floor, where we find the kitchen and the living room very bright, with a beautiful fireplace.

We climb a flight of exposed stairs to the first double room on the left and the 25 sqm equipped terrace on the right from where you can admire a spectacular landscape on the valley.

On the second floor the second double room and a service bathroom with shower.

#### **Features**

| Terrace: 25 m <sup>2</sup> | Tv Antenna: Autonomous | Fireplace |
|----------------------------|------------------------|-----------|
| Parquet                    | Wiring: By Law         | Shower    |
| Wooden Window Frames       | Sea View               |           |