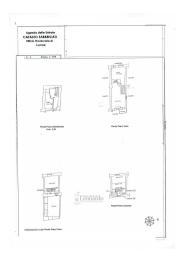

The 118 square metre property is so arranged: terraced courtyard that leads to the well-organized entrance with disengagement and a large bathroom with shower, the stairs take us to the living area of the ground floor, where we find the kitchen and the living room very bright, with a beautiful fireplace.

We climb a flight of exposed stairs to the first double room on the left and the 25 sqm equipped terrace on the right from where you can admire a spectacular landscape on the valley.

On the second floor the second double room and a service bathroom with shower.